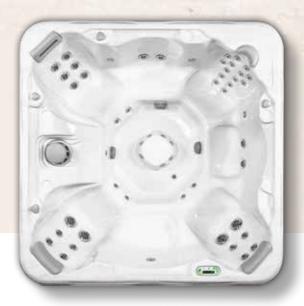

#### **737 LE**

6 Seats 37 Jets

84 in. x 84 in. x 36 in.

213 cm x 213 cm x 91 cm

5.0 BHP (2.0 HP continuous) 2-Spd

3.0 BHP (1.5 HP continuous) 1-Spd

684 lbs 310 kg 315 gal 1192 L

#### **737 BE**

7 Seats 37 Jets

84 in. x 84 in. x 36 in.

213 cm x 213 cm x 91 cm

5.0 BHP (2.0 HP continuous) 2-Spd

3.0 BHP (1.5 HP continuous) 1-Spd

658 lbs 298 kg 335 gal 1268 L