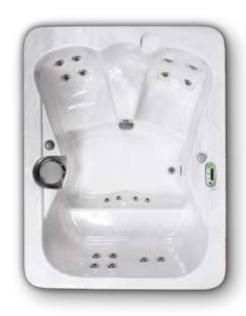

#### 840 LE

6 Seats 40 Jets

91 in. x 91 in. x 36 in.

231 cm x 231 cm x 91 cm

 $5.0~\mathrm{BHP}$  ( $2.0~\mathrm{HP}$  continuous)  $2\mathrm{-Spd}$ 

3.0 BHP (1.5 HP continuous) 1-Spd

775 lbs 352 kg

405 gal | 1533 L

#### 840 BE

7 Seats 40 Jets

91 in. x 91 in. x 36 in.

231 cm x 231 cm x 91 cm

5.0 BHP (2.0 HP continuous) 2-Spd

3.0 BHP (1.5 HP continuous) 1-Spd

774 lbs 351 kg

420 gal | 1590 L