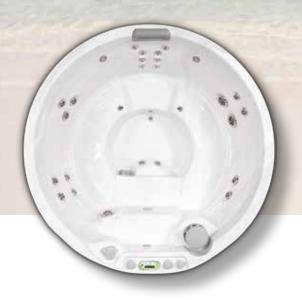

## **DELUXE CLASS**

627 M

5 Seats 27 Jets

78 in. D x 36 in.

5.0 BHP (2.0 HP continuous) 2-Spd

502 lbs | 228 kg 265 gal | 1003 L

532 L

3 Seats 32 Jets