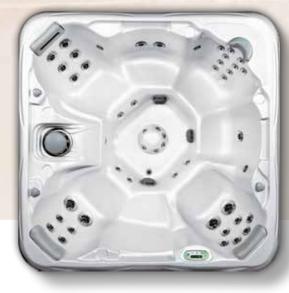

#### 840 LE

6 Seats 40 Jets

91 in. x 91 in. x 36 in.

231 cm x 231 cm x 91 cm

 $5.0~\mathrm{BHP}$  ( $2.0~\mathrm{HP}$  continuous)  $2\mathrm{-Spd}$ 

3.0 BHP (1.5 HP continuous) 1-Spd

775 lbs 352 kg

405 gal | 1533 L

#### 840 BE

7 Seats 40 Jets

91 in. x 91 in. x 36 in.

231 cm x 231 cm x 91 cm

5.0 BHP (2.0 HP continuous) 2-Spd

3.0 BHP (1.5 HP continuous) 1-Spd

774 lbs 351 kg

420 gal | 1590 L