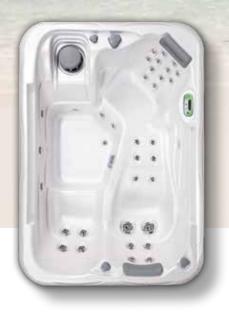

84 in. x 60 in. x 32 in. 213 cm x 152 cm x 81 cm

5.0 BHP (2.0 HP continuous) 2-Spd

460 lbs 209 kg 205 gal 776 L

533 DL

3 Seats 33 Jets

82 in. x 65 in. x 31 in. 208 cm x 165 cm x 79 cm

5.0 BHP (2.0 HP continuous) 2-Spd