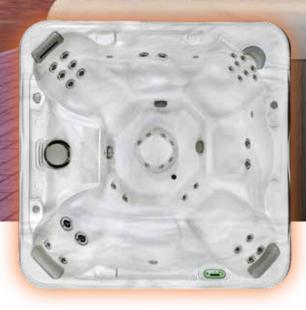

748 L

6 Seats 48 Jets

84 in. x 84 in. x 36 in. 213 cm x 213 cm x 91 cm

5.0 BHP (2.0 HP continuous) 2-Spd 5.0 BHP (3.0 HP continuous) 1-Spd

> 726 lbs | 329 kg 345 gal | 1306 L

748 B

7 Seats 48 Jets

84 in. x 84 in. x 36 in. 213 cm x 213 cm x 91 cm

5.0 BHP (2.0 HP continuous) 2-Spd5.0 BHP (3.0 HP continuous) 1-Spd

726 lbs | 329 kg 340 gal | 1287 L 850 L

6 Seats 50 Jets

91 in. x 91 in. x 36 in. 231 cm x 231 cm x 91 cm

5.0 BHP (2.0 HP continuous) 2-Spd 5.0 BHP (3.0 HP continuous) 1-Spd