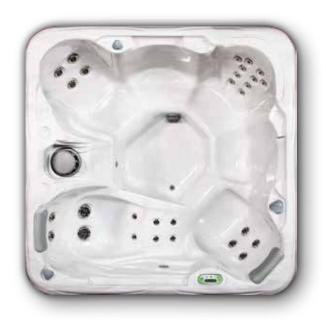

748 L

6 Seats 48 Jets

84 in. x 84 in. x 36 in. 213 cm x 213 cm x 91 cm

5.0 BHP (2.0 HP continuous) 2-Spd 5.0 BHP (3.0 HP continuous) 1-Spd

> 726 lbs | 329 kg 345 gal | 1306 L

748 B

7 Seats 48 Jets

84 in. x 84 in. x 36 in. 213 cm x 213 cm x 91 cm

5.0 BHP (2.0 HP continuous) 2-Spd5.0 BHP (3.0 HP continuous) 1-Spd

726 lbs | 329 kg 340 gal | 1287 L 850 L

6 Seats 50 Jets

91 in. x 91 in. x 36 in. 231 cm x 231 cm x 91 cm

5.0 BHP (2.0 HP continuous) 2-Spd 5.0 BHP (3.0 HP continuous) 1-Spd