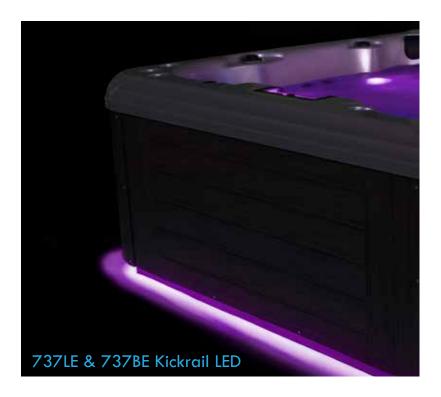

Our Deluxe LE spas offer several exclusive features- the pillowfall, neck and shoulder jet massagers and LED lighting and the popular Kick Rail LED. By choosing other options such as a stereo system or rail lighting, you can make this spa your own private getaway.

#### **737 LE**

6 Seats 37 Jets

84 in. x 84 in. x 36 in.

213 cm x 213 cm x 91 cm

5.0 BHP (2.0 HP continuous) 2-Spd

3.0 BHP (1.5 HP continuous) 1-Spd

684 lbs 310 kg 315 gal 1192 L

#### **737 BE**

7 Seats 37 Jets

84 in. x 84 in. x 36 in.

213 cm x 213 cm x 91 cm

5.0 BHP (2.0 HP continuous) 2-Spd

3.0 BHP (1.5 HP continuous) 1-Spd

658 lbs 298 kg 335 gal 1268 L