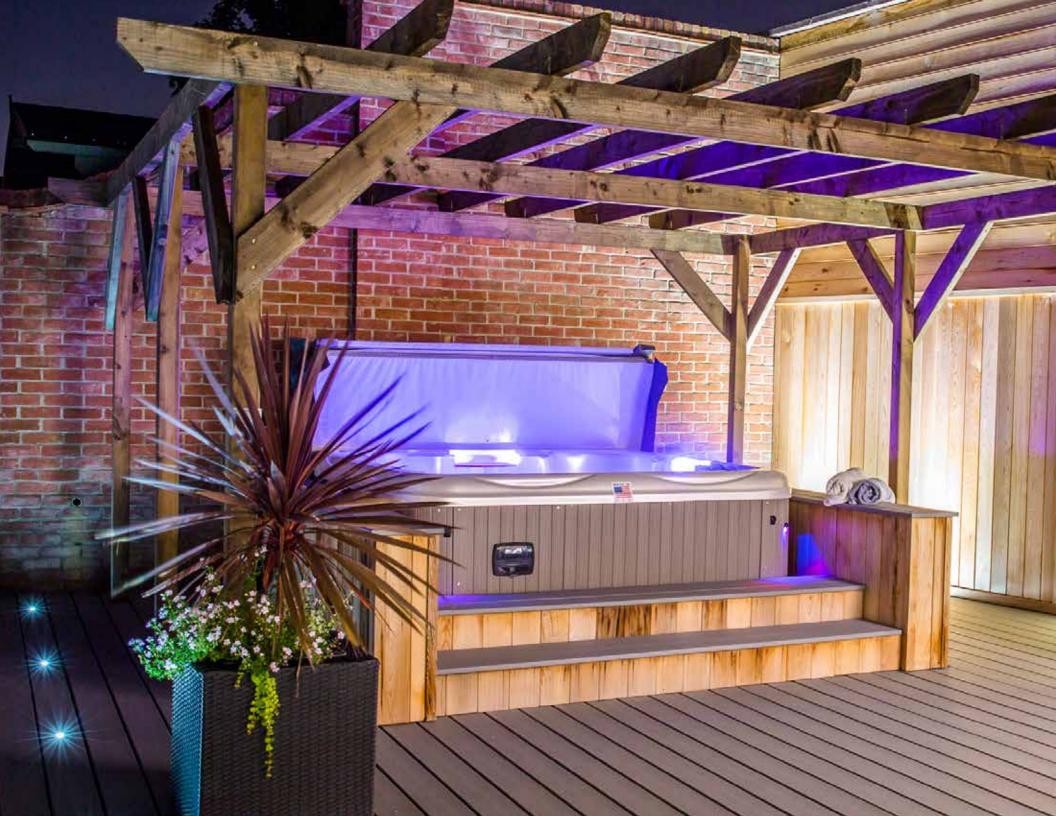

Our Deluxe LE spas offer several exclusive features- the pillowfall, neck and shoulder jet massagers and LED lighting and the popular Kick Rail LED. By choosing other options such as a stereo system or rail lighting, you can make this spa your own private getaway.

## **DELUXE CLASS**

The most discriminating buyers choose South Seas Spas because of their aesthetic appeal, ergonomic design and attractive features not found in other spas. Our Deluxe spas offer several exclusive features- the pillowfall, neck and shoulder jet massagers and LED lighting. By choosing other options such as a stereo system or rail lighting, you can make this spa your own private getaway.