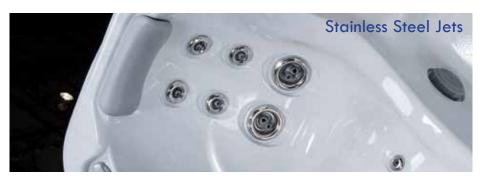

#### **FEATURES**

- Warranty:
  - Lifetime Structure<sup>a</sup>
  - 3-Year Surface
  - 3-Year Parts, Labor, Plumbing and Electrical
  - 1-Year Cabinet
- All Seasons Shield Covers
- ArcticPac Insulation with ABS Bottom
- Heater: 1.4 kW @ 120 V for North America (60 Hz) (519P Only),
  - 5.5 kW @ 240 V for North America (60 Hz),
  - 2.0 kW @ 240 V for Export (50 Hz)
- Maintenance Free Grandwood Cabinet
- Stainless Steel Jets
- 50 sq. ft. Filter
- 12 V Spa Light (Not Available on Deluxe Models)
- GFCI Cord: 15 ft 120 V (519P Only)
- Deluxe Model includes Pillowfall LED & DynaStar LED