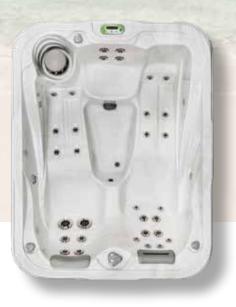

**519 P** 4 Seats 19 Jets

78 in. x 60 in. x 30 in.
198 cm x 152 cm x 76 cm
3.0 BHP (1.5 HP continuous) 2-Spd 120 V

400 lbs | 181 kg 200 gal | 757 L 729 B

7 Seats 29 Jets

84 in. x 84 in. x 36 in. 213 cm x 213 cm x 91 cm 5.0 BHP (2.0 HP continuous) 2-Spd

> 726 lbs | 329 kg 335 gal | 1268 L

729 L

6 Seats 29 Jets

84 in. x 84 in. x 36 in.

213 cm x 213 cm x 91 cm

5.0 BHP (2.0 HP continuous) 2-Spd

726 lbs 329 kg 325 gal 1230 L