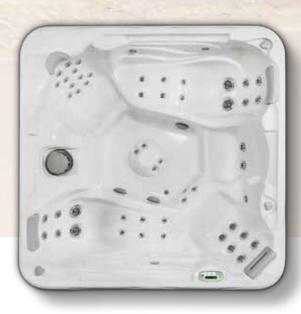

> 803 lbs | 364 kg 405 gal | 1533 L

850 B

7 Seats 50 Jets

91 in. x 91 in. x 36 in. 231 cm x 231 cm x 91 cm

5.0 BHP (2.0 HP continuous) 2-Spd5.0 BHP (3.0 HP continuous) 1-Spd

803 lbs 364 kg 420 gal 1590 L 853 DL

5 Seats 53 Jets

91 in. x 91 in. x 36 in. 231 cm x 231 cm x 91 cm

5.0 BHP (2.0 HP continuous) 2-Spd 5.0 BHP (3.0 HP continuous) 1-Spd

> 803 lbs 364 kg 400 gal 1514 L

860 L

6 Seats 60 Jets

91 in. x 91 in. x 36 in. 231 cm x 231 cm x 91 cm