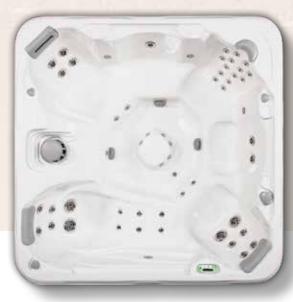

748 L

6 Seats 48 Jets

84 in. x 84 in. x 36 in. 213 cm x 213 cm x 91 cm

5.0 BHP (2.0 HP continuous) 2-Spd 5.0 BHP (3.0 HP continuous) 1-Spd

> 726 lbs | 329 kg 345 gal | 1306 L

748 B

7 Seats 48 Jets

84 in. x 84 in. x 36 in. 213 cm x 213 cm x 91 cm

5.0 BHP (2.0 HP continuous) 2-Spd5.0 BHP (3.0 HP continuous) 1-Spd

726 lbs | 329 kg 340 gal | 1287 L 850 L

6 Seats 50 Jets

91 in. x 91 in. x 36 in. 231 cm x 231 cm x 91 cm

5.0 BHP (2.0 HP continuous) 2-Spd 5.0 BHP (3.0 HP continuous) 1-Spd