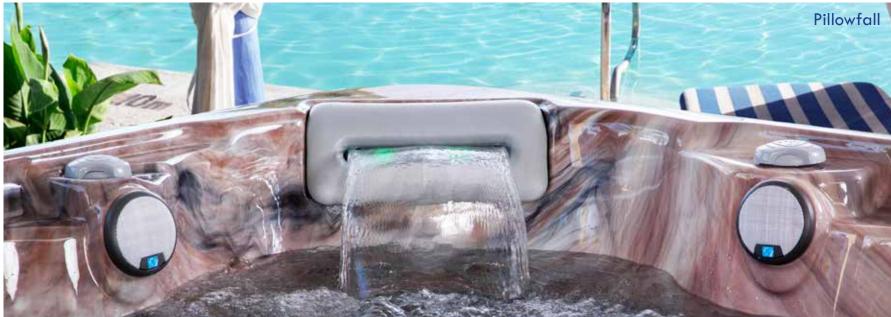

Our Deluxe LE spas offer several exclusive features- the pillowfall, neck and shoulder jet massagers and LED lighting and the popular Kick Rail LED. By choosing other options such as a stereo system or rail lighting, you can make this spa your own private getaway.

## **DELUXE CLASS**

The most discriminating buyers choose South Seas Spas because of their aesthetic appeal, ergonomic design and attractive features not found in other spas. Our Deluxe spas offer several exclusive features- the pillowfall, neck and shoulder jet massagers and LED lighting. By choosing other options such as a stereo system or rail lighting, you can make this spa your own private getaway.

Optional (2) 3 in. Patio Speakers

- LED Lighting:
- 1) DynaStar LED: (1) 3.5 in., (3) 2 in. LED Lights, Lighted Pillowfall (Option Sold Separately)
- 2) Top Rail Lighting (DynaStar Required Not Available on 627M, 519P, 743D)
- 3) Multicolor 10 LED (Standard Model Only)
- Pump/Heater Valves
- Pillowfall (N/A 519P)
- Water Purification:
- 1) Diamond AOPTM
- 2) Ozonator
- 3) FROG® @ease™ with SmartChlor™++