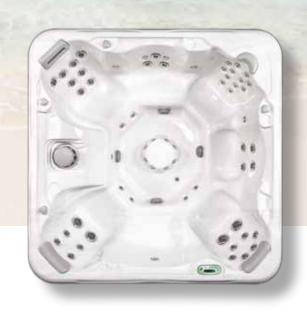

## **DELUXE CLASS**

The most discriminating buyers choose South Seas Spas because of their aesthetic appeal, ergonomic design and attractive features not found in other spas. Our Deluxe spas offer several exclusive features- the pillowfall, neck and shoulder jet massagers and LED lighting. By choosing other options such as a stereo system or rail lighting, you can make this spa your own private getaway.

Our Deluxe LE spas offer several exclusive features- the pillowfall, neck and shoulder jet massagers and LED lighting and the popular Kick Rail LED. By choosing other options such as a stereo system or rail lighting, you can make this spa your own private getaway.