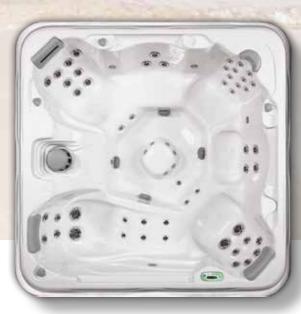

#### 840 LE

6 Seats 40 Jets

91 in. x 91 in. x 36 in.

231 cm x 231 cm x 91 cm

 $5.0~\mathrm{BHP}$  ( $2.0~\mathrm{HP}$  continuous)  $2\mathrm{-Spd}$ 

3.0 BHP (1.5 HP continuous) 1-Spd

775 lbs 352 kg

405 gal | 1533 L

#### 840 BE

7 Seats 40 Jets

91 in. x 91 in. x 36 in.

231 cm x 231 cm x 91 cm

5.0 BHP (2.0 HP continuous) 2-Spd

3.0 BHP (1.5 HP continuous) 1-Spd

774 lbs 351 kg

420 gal | 1590 L