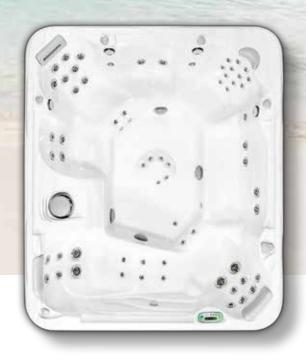

## STANDARD CLASS

Whether you choose a Standard or Deluxe South Seas model, both are as committed to quality as they are to efficiency. Each South Seas Spa allows you to ease your tension away with a powerful combination of heat and the latest in hydrotherapy massage technology.