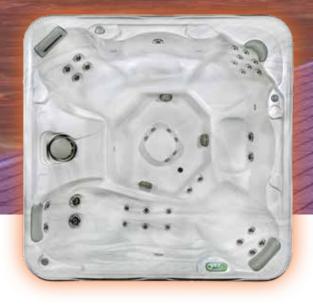

#### 840 LE

6 Seats 40 Jets

91 in. x 91 in. x 36 in.

231 cm x 231 cm x 91 cm

 $5.0~\mathrm{BHP}$  ( $2.0~\mathrm{HP}$  continuous)  $2\mathrm{-Spd}$ 

3.0 BHP (1.5 HP continuous) 1-Spd

775 lbs 352 kg

405 gal | 1533 L

#### 840 BE

7 Seats 40 Jets

91 in. x 91 in. x 36 in.

231 cm x 231 cm x 91 cm

5.0 BHP (2.0 HP continuous) 2-Spd

3.0 BHP (1.5 HP continuous) 1-Spd

774 lbs 351 kg

420 gal | 1590 L