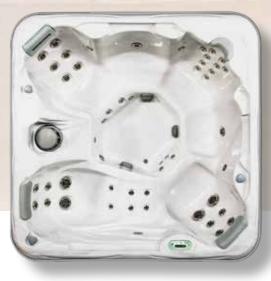

#### **737 LE**

6 Seats 37 Jets

84 in. x 84 in. x 36 in.

213 cm x 213 cm x 91 cm

5.0 BHP (2.0 HP continuous) 2-Spd

3.0 BHP (1.5 HP continuous) 1-Spd

684 lbs 310 kg 315 gal 1192 L

#### **737 BE**

7 Seats 37 Jets

84 in. x 84 in. x 36 in.

213 cm x 213 cm x 91 cm

5.0 BHP (2.0 HP continuous) 2-Spd

3.0 BHP (1.5 HP continuous) 1-Spd

658 lbs 298 kg 335 gal 1268 L