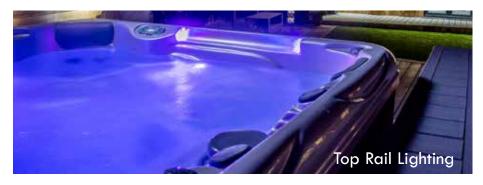

Optional (2) 3 in. Patio Speakers

- LED Lighting:
- 1) DynaStar LED: (1) 3.5 in., (3) 2 in. LED Lights, Lighted Pillowfall (Option Sold Separately)
- 2) Top Rail Lighting (DynaStar Required Not Available on 627M, 519P, 743D)
- 3) Multicolor 10 LED (Standard Model Only)
- Pump/Heater Valves
- Pillowfall (N/A 519P)
- Water Purification:
- 1) Diamond AOPTM
- 2) Ozonator
- 3) FROG® @ease™ with SmartChlor™++