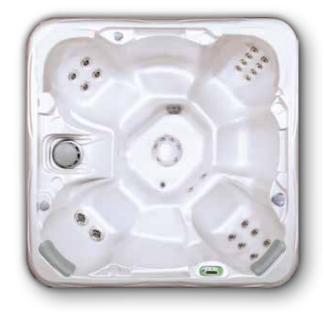

#### **737 LE**

6 Seats 37 Jets

84 in. x 84 in. x 36 in.

213 cm x 213 cm x 91 cm

5.0 BHP (2.0 HP continuous) 2-Spd

3.0 BHP (1.5 HP continuous) 1-Spd

684 lbs 310 kg 315 gal 1192 L

#### **737 BE**

7 Seats 37 Jets

84 in. x 84 in. x 36 in.

213 cm x 213 cm x 91 cm

5.0 BHP (2.0 HP continuous) 2-Spd

3.0 BHP (1.5 HP continuous) 1-Spd

658 lbs 298 kg 335 gal 1268 L