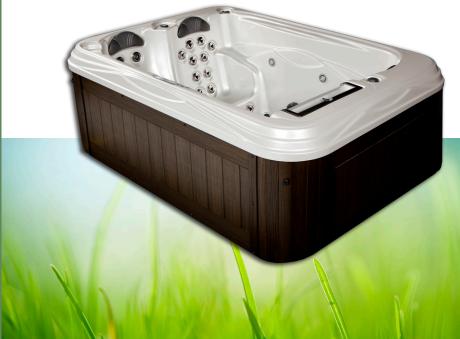

## The Perfect Fit

The Santa Cruz is an economical and intimate spa that provides soothing therapy at a reasonable cost without sacrificing quality and comfort. The ergonomically contoured lounger provides a full-body massage while offering two guests their very own personal massage seat. This versatile, three-person spa is ideal for anyone or any small space indoors or out - it's the perfect fit!