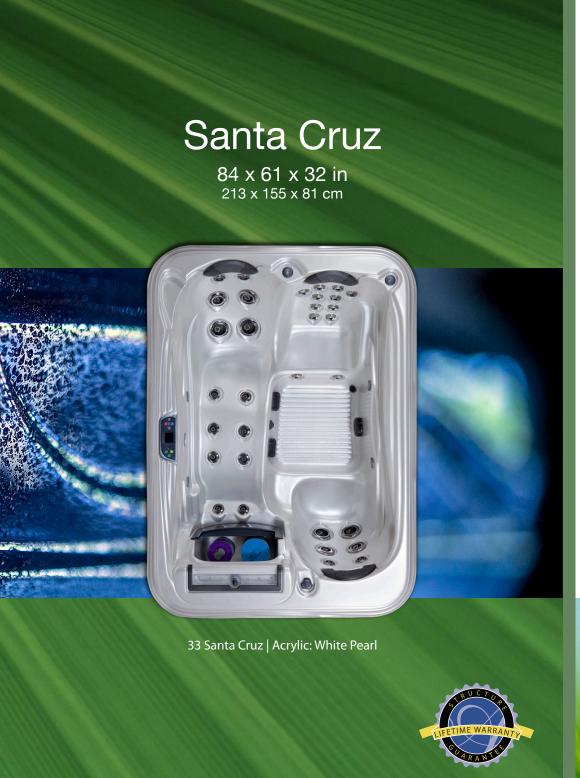

## **Specifications**

**Water Capacity** 

Seating Capacity 3

Dry Weight 618 lbs 280 kg

Filled Weight 2418 lbs 1097 kg

| Jets | Pumps : 1-Speed |
|------|-----------------|
| 33   | Two 3.0 BHP     |

225 gl

852 lt

## The Perfect Fit

The Santa Cruz is an economical and intimate spa that provides soothing therapy at a reasonable cost without sacrificing quality and comfort. The ergonomically contoured lounger provides a full-body massage while offering two guests their very own personal massage seat. This versatile, three-person spa is ideal for anyone or any small space indoors or out - it's the perfect fit!