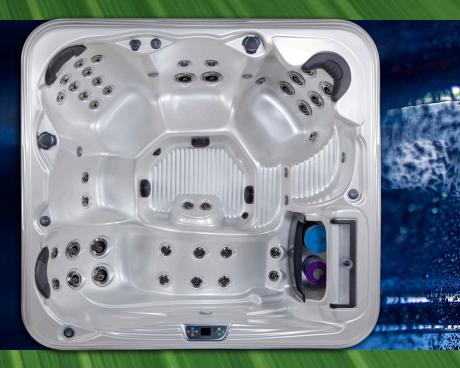

## **Specifications**

Seating Capacity6Dry Weight769 lbs349 kgFilled Weight3249 lbs1474 kgWater Capacity310 gl1173 lt

| Jets                  | Pumps : 1-Speed            |
|-----------------------|----------------------------|
| 45                    | Two 4.8 BHP                |
| 45 Dual Footblaster   | Two 4.8 BHP<br>One 3.0 BHP |
| 44 Single Footblaster | One 6.0 BHP<br>One 4.8 BHP |
| 33                    | Two 3.0 BHP                |
| 33 Dual Footblaster   | Three 3.0 BHP              |
| 32 Single Footblaster | One 4.8 BHP<br>One 3.0 BHP |

## Nevis 84 x 78 x 34 in 213 x 198 x 86 cm

45 Nevis | Acrylic: White Pearl