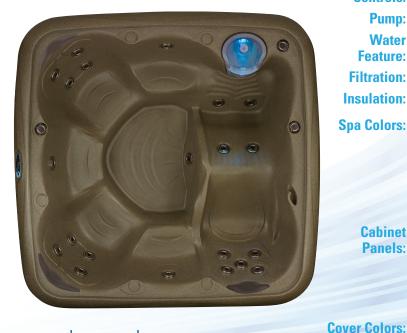

# DDYSSEY

The ODYSSEY is Dream Makers Spas' 5-6 person "LOUNGER" spa with Comfort Back Water Stream contoured seats. Each spa comes with directional jet faces that can be individually controlled to increase or decrease the desired massage action. With a unibody construction that is virtually indestructible, this energy efficient model comes with a Super Seal Cover, Digital Controls, Easy Kleen / Convex2 Filtration plus our patented MoonGlo Waterfall with backlit LED light. You gain all the benefits of a luxury spa at a fraction of the price. Easy to install, lightweight, plug and play design makes the ODYSSEY perfect for lounging and entertaining.

#### U.S.

Seating: 5-6 person with lounge 82" x 82" x 32"\* **Dimensions: Spa Volume:** 240 Gallons 335 lbs. **Dry Weight:** 21 Stainless Steel Jets: **Pillows:** 3 **Electrical:** 120V 15amp / 240V 30/50amp 1kW / 4kW & Heat Stick Heating: **Controls**: Digital Pump: 2 HPR Water MoonGlo Waterfall Feature: with Backlit LED Light Filtration: Easy Kleen / Convex2 Insulation: Green Guard

**Spa Colors:** 

Cabinet **Panels:** 

Gray Brick or Wicker

BrownStone

Charcoal

Walnut