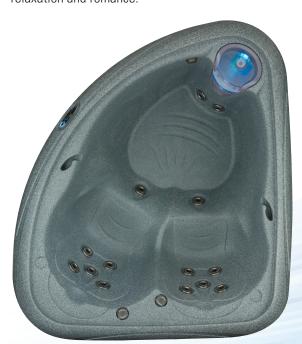

## **FANTAS**

The FANTASY is Dream Maker Spas' intimate 2 person spa with two Comfort Back Water Stream contoured seats. Each spa comes with directional jet faces that can be individually controlled to increase or decrease the desired massage action. With unibody construction that is virtually indestructible, this energy efficient model comes complete with a Super Seal Cover, Digital Controls, Easy Kleen / Convex2 Filtration plus our patented MoonGlo Waterfall with backlit LED light. You gain all the benefits of a luxury spa at a fraction of the price. Easy to install, lightweight, plug and play design makes the FANTASY perfect for relaxation and romance.

## **FANTASY U.S. & Canada Specifications**

Seating: 2 person bucket seats 2 person bucket seats **Dimensions:** 78" x 69" x 32"\* 198 x 175 x 81 cm\* Spa Volume: 170 Gallons 628 litres **Dry Weight:** 270 lbs. 122 kg. 14 Stainless Steel 14 Stainless Steel

Pillows: N/A N/A

**Electrical:** 120V 15amp / 120V 15amp / 240V 30/50amp 240V 30/50amp

1kW / 4kW & Heat Stick 1kW / 4kW & Heat Stick Heating:

**Controls:** Digital Digital 2 HPR 2 HPR Pump: Water MoonGlo Waterfall MoonGlo Waterfall

Feature: with Backlit LED Light Filtration: Easy Kleen / Convex2

**Insulation:** Green Guard

Spa Colors:

**Cabinet Panels:** 

Jets:

Gray Brick or

Wicker

Espresso Brick