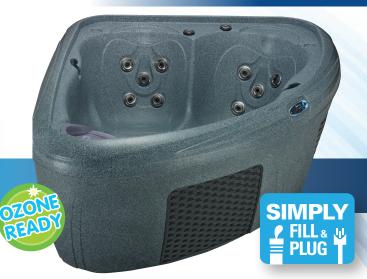

## **FANTAS**

The FANTASY is Dream Maker Spas' intimate 2 person spa with two Comfort Back Water Stream contoured seats. Each spa comes with directional jet faces that can be individually controlled to increase or decrease the desired massage action. With unibody construction that is virtually indestructible, this energy efficient model comes complete with a Super Seal Cover, Digital Controls, Easy Kleen / Convex2 Filtration plus our patented MoonGlo Waterfall with backlit LED light. You gain all the benefits of a luxury spa at a fraction of the price. Easy to install, lightweight, plug and play design makes the FANTASY perfect for relaxation and romance.

## **FANTASY U.S. & Canada Specifications**

Seating: 2 person bucket seats 2 person bucket seats **Dimensions:** 78" x 69" x 32"\* 198 x 175 x 81 cm\* Spa Volume: 170 Gallons 628 litres **Dry Weight:** 270 lbs. 122 kg. 14 Stainless Steel 14 Stainless Steel

Pillows: N/A N/A

**Electrical:** 120V 15amp / 120V 15amp / 240V 30/50amp 240V 30/50amp

1kW / 4kW & Heat Stick 1kW / 4kW & Heat Stick Heating:

**Controls:** Digital Digital 2 HPR 2 HPR Pump: Water MoonGlo Waterfall MoonGlo Waterfall

Feature: with Backlit LED Light Filtration: Easy Kleen / Convex2

**Insulation:** Green Guard

Spa Colors:

**Cabinet Panels:** 

Jets:

Gray Brick or

Wicker

Espresso Brick