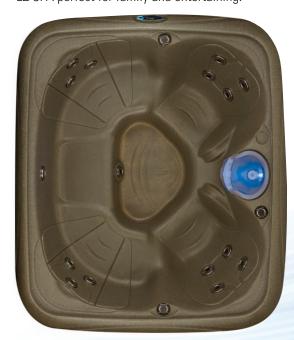

### **EZ SPA**

The EZ SPA is Dream Maker Spas' 4-5 person spa with two Comfort Back Water Stream contoured seats plus a family bench-style seat. Each spa comes with directional jet faces that can be individually controlled to increase or decrease the desired massage action. With unibody construction that is virtually indestructible, this energy efficient model features a Super Seal Cover, Digital Controls, Easy Kleen / Convex2 Filtration plus our patented MoonGlo Waterfall with backlit LED light. You gain all the benefits of a luxury spa at a fraction of the price. Easy to install, lightweight, plug and play design makes the EZ SPA perfect for family and entertaining.

#### **EZ Spa U.S. & Canada Specifications**

U.S.

**Seating:** 4 - 5 person buckets & bench

78" x 68" x 32"\* **Dimensions:** 

180 Gallons **Spa Volume:** 280 lbs. **Dry Weight:** 

> 16 Stainless Steel Jets: