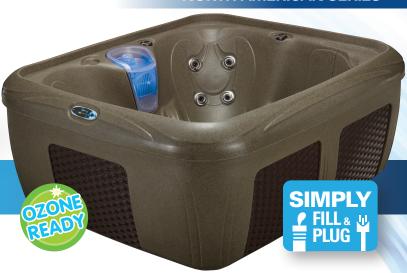

### **EZ SPA**

The EZ SPA is Dream Maker Spas' 4-5 person spa with two Comfort Back Water Stream contoured seats plus a family bench-style seat. Each spa comes with directional jet faces that can be individually controlled to increase or decrease the desired massage action. With unibody construction that is virtually indestructible, this energy efficient model features a Super Seal Cover, Digital Controls, Easy Kleen / Convex2 Filtration plus our patented MoonGlo Waterfall with backlit LED light. You gain all the benefits of a luxury spa at a fraction of the price. Easy to install, lightweight, plug and play design makes the EZ SPA perfect for family and entertaining.

**COVER INCLUDED!**