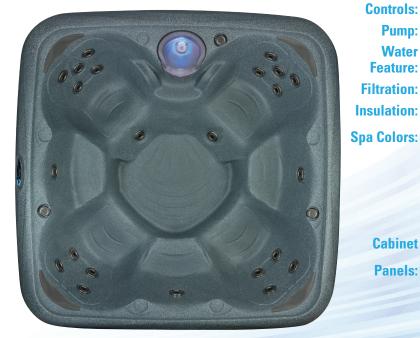

## **BIG EZ**

The BIG EZ is Dream Maker Spas' 5-6 person spa with four Comfort Back Water Stream contoured seats. Each spa comes with directional jet faces that can be individually controlled to increase or decrease the desired massage action. With unibody construction that is virtually indestructible, this energy efficient model comes with a Super Seal Cover, Digital Controls, Easy Kleen / Convex2 Filtration plus our patented MoonGlo Waterfall with backlit LED light. You gain all the benefits of a luxury spa at a fraction of the price. Easy to install, lightweight, plug and play design makes the BIG EZ perfect for family and entertaining.

## U.S.

Seating: 5-6 person bucket seats **Dimensions:** 82" x 82" x 32"\* **Spa Volume:** 250 Gallons 315 lbs. **Dry Weight:** 23 Stainless Steel Jets: **Pillows:** 4 **Electrical:** 120V 15amp / 240V 30/50amp 1kW / 4kW & Heat Stick Heating: **Controls:** Digital 2 HPR Pump: Water MoonGlo Waterfall Feature: with Backlit LED Light Filtration: Easy Kleen / Convex2 Insulation: Green Guard

## Canada

SIMPLY

. & PLUG

5-6 person bucket seats 208 x 208 x 81 cm\* 950 litres 142 kg. 23 Stainless Steel 4 120V 15amp / 240V 30/50amp 1kW / 4kW & Heat Stick Digital 2 HPR MoonGlo Waterfall with Backlit LED Light Easy Kleen / Convex2 Green Guard