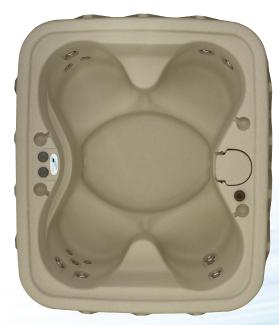

## Cottage Collection

Rejuvenate your senses in the body-contouring four-person bucket seating of the RIVERSIDE from the Cottage Collection by Dream Maker Spas. Fourteen stainless steel jets melt away the worries of the day while vigor is restored in water that maintains the perfect temperature thanks to a Thermal Rod friction heater. Ideal for relaxation, wellness, family time and entertaining, the lustrous interior of the RIVERSIDE comes with cup holders and a patented LED backlit waterfall that illuminates your experience into the night. The portable, lightweight design is virtually indestructible, and simple plug and play set-up makes the RIVERSIDE the perfect addition to your home.

## **RIVERSIDE U.S. & Canada Specifications**

U.S. Seating: 4 Ad Dimensions: 66" > Spa Volume: 190 ( Dry Weight: 240 I Jets: 14 Si Electrical: 120V Heating: Then Controls: Digit Pump: 1.5 H Water Feature: Back with Filtration: Easy Filtra Insulation: Full F

**Cover Colors** 

4 Adults 66" x 75" x 31"\* 190 Gallons 240 lbs. 14 Stainless Steel 120V / 15amp Thermal Rod Digital 1.5 HPR Backlit Waterfall with LED Light Easy Kleen Filtration System Full Foam 4 Adults 167 x 190 x 79 cm\* 723 litres 109 kg. 14 Stainless Steel 120V / 15amp Thermal Rod Digital 1.5 HPR Backlit Waterfall with LED Light Easy Kleen Filtration System Full Foam