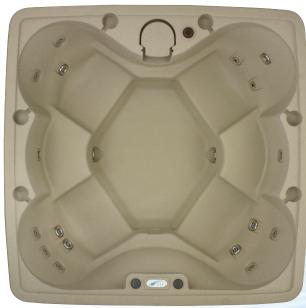

## LAKESHORE

The LAKESHORE is Dream Maker Spas' 6-person hot tub in the Cottage Collection with 19 self-controlled multi-level jets that ease away the tension of the day. Great for family time or entertaining, the LAKESHORE is fitted with cup holders, armrests and a lustrous interior. A patented LED backlit waterfall has nine colorful light settings to help set the perfect mood. This energy efficient model is kept at your desired temperature thanks to a Thermal Rod friction heater, full foam insulation and a marine-grade vinyl thermal cover. The durable, lightweight design of the LAKESHORE along with its simple plug and play set-up makes it the ideal spa for year-round enjoyment in your back yard, garden or vacation home.

Jets: 19 Stainless Steel 19 Stainless Steel **Electrical:** 120V / 15amp 120V / 15amp **Heating:** Thermal Rod Thermal Rod Digital **Controls:** 

Digital 1.5 HPR 1.5 HPR Pump:

**Water Feature:** Backlit Waterfall **Backlit Waterfall** with LED Light with LED Light