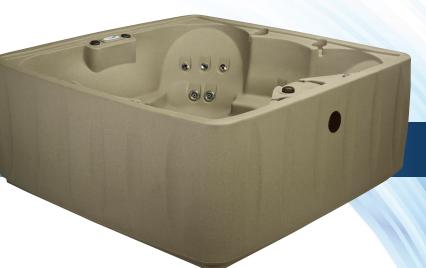

## LAKESHORE

The LAKESHORE is Dream Maker Spas' 6-person hot tub in the Cottage Collection with 19 self-controlled multi-level jets that ease away the tension of the day. Great for family time or entertaining, the LAKESHORE is fitted with cup holders, armrests and a lustrous interior. A patented LED backlit waterfall has nine colorful light settings to help set the perfect mood. This energy efficient model is kept at your desired temperature thanks to a Thermal Rod friction heater, full foam insulation and a marine-grade vinyl thermal cover. The durable, lightweight design of the LAKESHORE along with its simple plug and play set-up makes it the ideal spa for year-round enjoyment in your back yard, garden or vacation home.

## **LAKESHORE U.S. & Canada Specifications**

| a |
|---|
|   |

6 Adults **Seating:** 6 Adults

79" x 79" x 32"\* 200 x 200 x 81 cm\* **Dimensions:** 

**Spa Volume:** 240 Gallons 916 litres **Dry Weight:** 295 lbs. 134 kg.