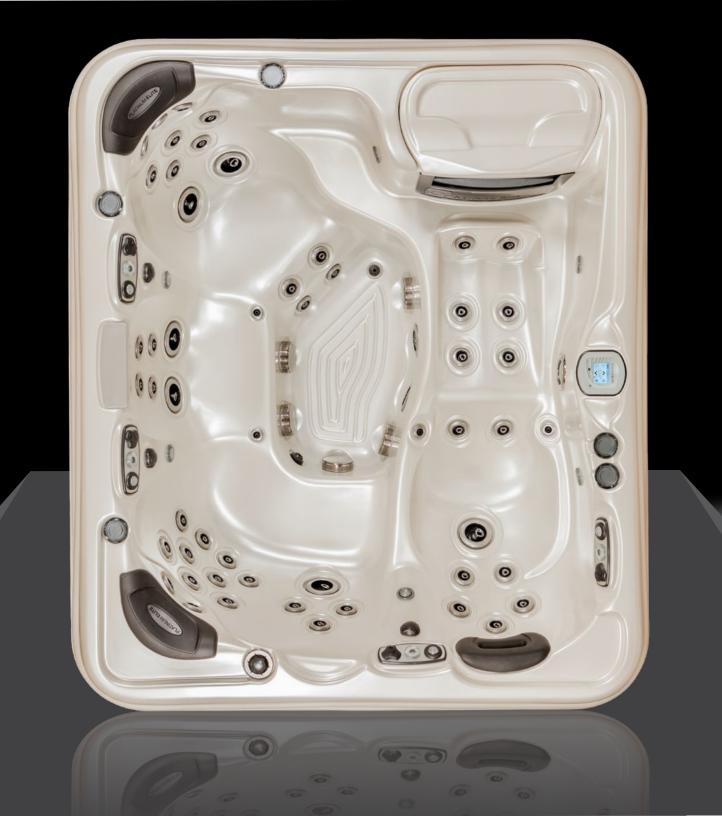

## DAILY HYDROTHERAPY

Bringing hydrotherapy into your routine can improve your health, relieve stress, and improve blood circulation. The Quail Ridge offers a dedicated lounger with armrests and a dynamic, super-massaging foot and leg well. The Quail Ridge has 5 massage seats with powerful massaging jets and jet configurations that are sure to meet your needs. This spa fits through most exterior doors and is perfect for small spaces and indoor use.

| Seating Capacity                    | 5                                               |                                  |
|-------------------------------------|-------------------------------------------------|----------------------------------|
| Dry Weight                          | 860 lbs                                         | 390 kg                           |
| Filled Weight                       | 3736 lbs                                        | 1695 kg                          |
| Water Capacity                      | 345 gal                                         | 1306 L                           |
| Pumps                               | (4) 3 BHP pumps                                 |                                  |
| DirectFlow® Controls                | 4                                               |                                  |
|                                     | (2) 50 sq. ft. pleated<br>(1) Disposable Micron |                                  |
| Filter Type                         |                                                 |                                  |
| Filter Type  5 in. ProHelix Massage | (1) Dispos                                      |                                  |
|                                     | (1) Dispos<br>2 3 in.                           | sable Micron                     |
| 5 in. ProHelix Massage              | (1) Dispos  2 3 in.  6 2 in.                    | Sable Micron TheraHelix Direct 3 |