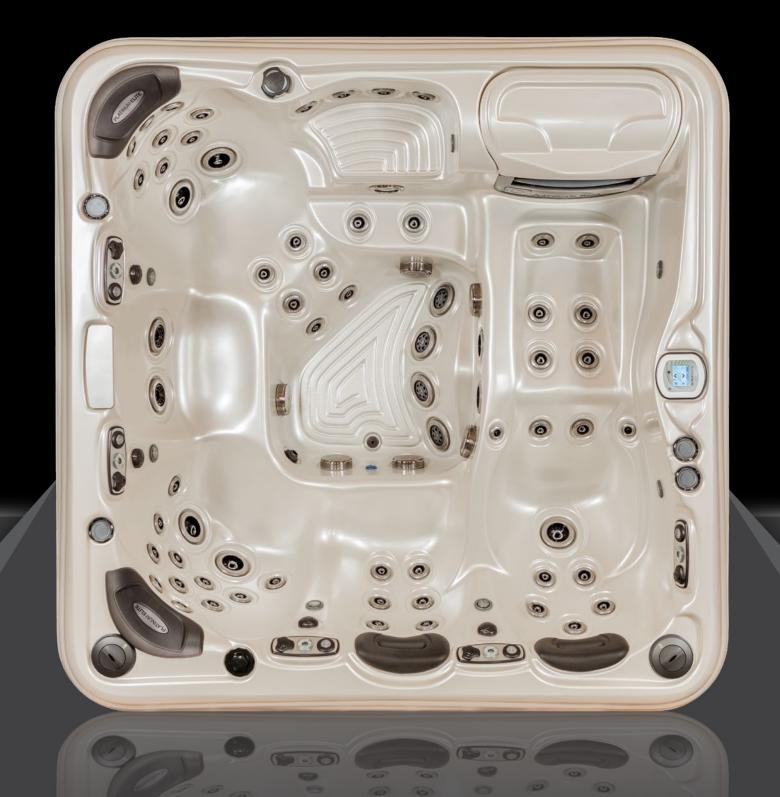

## YOUR PERSONAL LUXURY RETREAT

Vacations may be few and far between, but your backyard can be your own lavish retreat with a Dove Canyon. The spa lounger, with its dual rotating foot jets and calf massage, is unique. The versatile triad seat features wraparound, high-flow, adjustable jets, and offers multiple hydro-massage variations. Enjoy a relaxing getaway any day of the week, right in your backyard.

| Seating Capacity         |    | 6                                               |         |   |
|--------------------------|----|-------------------------------------------------|---------|---|
| Dry Weight               |    | 1050 lbs                                        | 476 kg  |   |
| Filled Weight            |    | 5010 lbs                                        | 2272 kg |   |
| Water Capacity           |    | 475 gal                                         | 1798 L  |   |
| Pumps                    |    | (5) 3 BHP pumps                                 |         |   |
| DirectFlow® Controls     |    | 5                                               |         |   |
| Filter Type              |    | (2) 50 sq. ft. pleated<br>(1) Disposable Micron |         |   |
| 5 in. Hydro Extreme Jets | 2  | 3 in. TheraHelix Direct                         |         | 3 |
| 5 in. ProHelix Direct    | 2  | 3 in. TheraHelix Multi-Massage                  |         | 2 |
| 5 in. ProHelix Massage   | 4  | 2 in. AccuHelix Direct                          |         | 2 |
| 5 in. ProHelix Roto      | 5  | Ozone/Drain Jet SS                              |         | 1 |
| 3 in. TheraHelix Roto    | 45 | Jet Floor Sweeper 1                             |         | 1 |