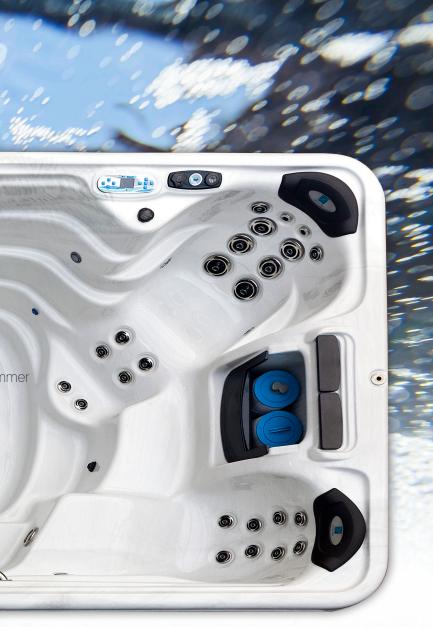

# Optional Swim Jets & Hydrotherapy Systems Variable Current Swim System:

- Powered by Propeller Technology
- 7.5 HP Hydraulic Variable Frequency Drive (VFD)
- 3300 GPM VGB Suction Grate, 316 SS Propeller Construction
- Full Foam with Powder Coated Steel Frame

## Hydrotherapy System:

- DirectFlow® with 26 Helix Jets
- 6.0 BHP 1-Spd Pump