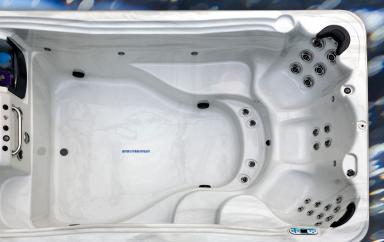

Filter [1] Microfilter [1] 50 sq ft Filter (pictured with Optional Twin Bench)

. • Optional Dual Swim Jet System Showing the Optional Hydrotherapy System

Optional Swim Jets & Hydrotherapy Systems - ...
Dual Swim Jet System:

 $( \circ )$ 

**Optional Twin Bench** 

12 Helix Jets

- 2 Adjustable Swim Jets (175 GPM Rated)
- 4.0 HP 1-Spd Swim Pump

Twin Bench:

• 12 Helix Jets, 3.0 BHP 1-Spd Pump

Pumps are rated at Brake Horse Power (BHP). BHP is a maximum value measured by the motor manufacturer with no load applied. Dry weight is shipping weight, including package and wooden runners. Dimensions, capacities and weights are approximate. Specifications are subject to change without notice. Spa images have been digitally rendered and may or may not show optional features.

## Hydrotherapy System:

- 28 Helix Jets
- 6.0 BHP 1-Spd Pump. BellagioFall Water Feature