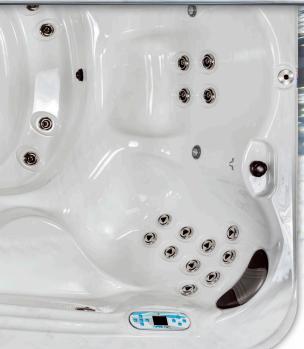

Filter [1] Microfilter [1] 50 sq ft Filter (pictured with Optional Twin Bench)

. • Optional Dual Swim Jet System Showing the Optional Hydrotherapy System

Optional Swim Jets & Hydrotherapy Systems - ...
Dual Swim Jet System:

 $( \circ )$ 

**Optional Twin Bench** 

12 Helix Jets

- 2 Adjustable Swim Jets (175 GPM Rated)
- 4.0 HP 1-Spd Swim Pump

Twin Bench:

• 12 Helix Jets, 3.0 BHP 1-Spd Pump

Pumps are rated at Brake Horse Power (BHP). BHP is a maximum value measured by the motor manufacturer with no load applied. Dry weight is shipping weight, including package and wooden runners. Dimensions, capacities and weights are approximate. Specifications are subject to change without notice. Spa images have been digitally rendered and may or may not show optional features.

## Hydrotherapy System:

- 28 Helix Jets
- 6.0 BHP 1-Spd Pump. BellagioFall Water Feature