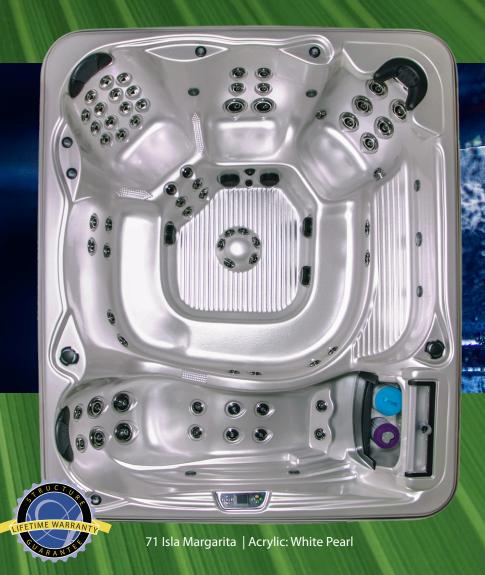

## **Specifications**

**Seating Capacity** 9 Dry Weight 1000 lbs 454 kg Filled Weight 2064 lbs 4551 kg Water Capacity 550 gl 2082 lt

| Jets | Pumps: 1-Speed |
|------|----------------|
| 71   | Two 6.0 BHP    |
|      | One 3.0 BHP    |

## **ALL-NEW** Island Spas Model

Release stress and send your worries away while sitting in the new **Circular Bench** that offers additional seating for a total of 9 seats. While relaxing, rejuvenate tired hands and boost circulation with the round, pearl sized nodes **Hand Massage Tracks** that are integrated into the hydrotherapy seat and the relaxation lounger.

## Isla Margarita 108 x 91 x 36 in

274 x 231 x 91 cm