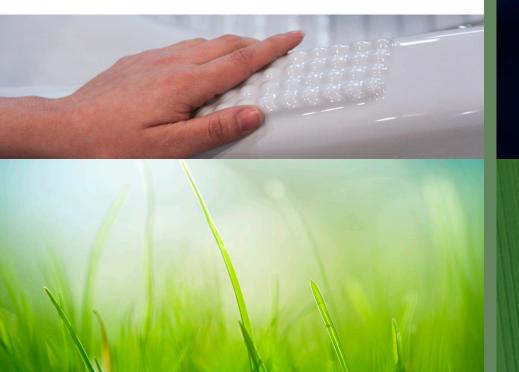

## **ALL-NEW** Island Spas Model

Release stress and send your worries away while sitting in the new **Circular Bench** that offers additional seating for a total of 9 seats. While relaxing, rejuvenate tired hands and boost circulation with the round, pearl sized nodes **Hand Massage Tracks** that are integrated into the hydrotherapy seat and the relaxation lounger.