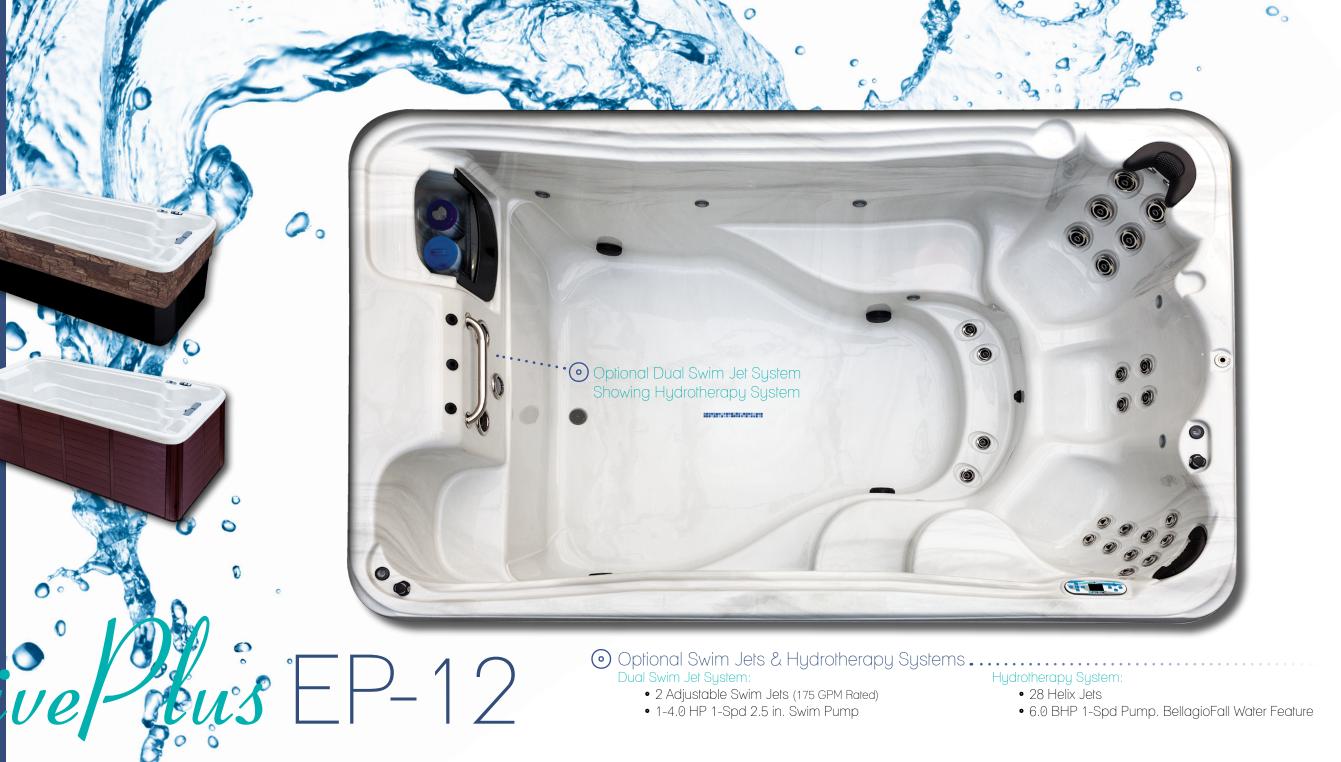

All-New Ctive

• Semi In-Ground

• Above Ground

BHP (Brake Horsepower) is a maximum value measured by the motor manufacturer with no pump installed. Dry weight is shipping weight, including package and wooden runners. Dimensions, capacities and weights are approximate. Specifications are subject to change without notice. Spa images have been digitally rendered and may or may not show optional features.