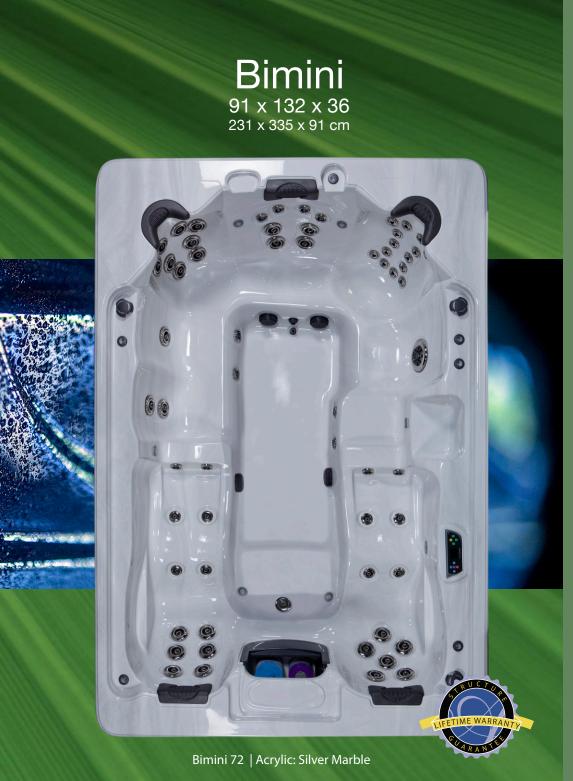

## **Specifications**

Seating Capacity 10

Dry Weight 1258 lbs 571 kg Filled Weight 5898 lbs 2675 kg Water Capacity 580 gl 2195 lt

| Jets | Pumps : 1-Speed            |
|------|----------------------------|
| 72   | Two 6.0 BHP<br>One 4.8 BHP |
| 52   | Two 6.0 BHP                |

## The Ultimate Island Spa

There is so much to love about owning our largest Island Spas model. Two full-body lounge seats are handcrafted and molded to support your body in a natural position. The patented, helix inspired jet design provides a double spiral jet pulsation for the ultimate massage. Multiple air and diverter controls allow air variation and altered pressure to adjust massage and comfort level. The cascade waterfall with LED lighting options will turn any backyard into an oasis.

\*Bimini acrylic shell available only in: Silver Marble and Sierra