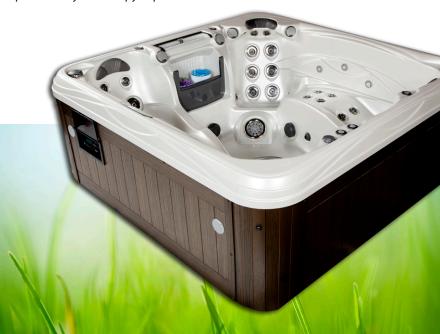

## The Double Lounger

The Barbados gives you plenty of reasons to relax alone or with friends and family. With multiple jet arrangements, two loungers and open barrier seating, this spa is designed for you and your guest to lounge back and enjoy a soothing yet powerful hydrotherapy experience.