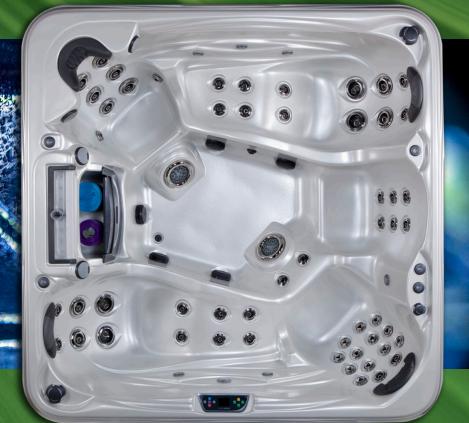

## Barbados 91 x 91 x 36 in 231 x 231 x 91 cm

61 Dual Footblaster | Acrylic: White Pearl

## Specifications

| Seating Capacity | 5        |         |
|------------------|----------|---------|
| Dry Weight       | 908 lbs  | 412 kg  |
| Filled Weight    | 4508 lbs | 2045 kg |
| Water Capacity   | 450 gl   | 1703 lt |

| Jets                | Pumps : 1-Speed |
|---------------------|-----------------|
| 63                  | Two 6.0 BHP     |
|                     |                 |
|                     |                 |
| 61 Dual Footblaster | Two 6.0 BHP     |
|                     | One 3.0 BHP     |
|                     |                 |

## The Double Lounger

The Barbados gives you plenty of reasons to relax alone or with friends and family. With multiple jet arrangements, two loungers and open barrier seating, this spa is designed for you and your guest to lounge back and enjoy a soothing yet powerful hydrotherapy experience.